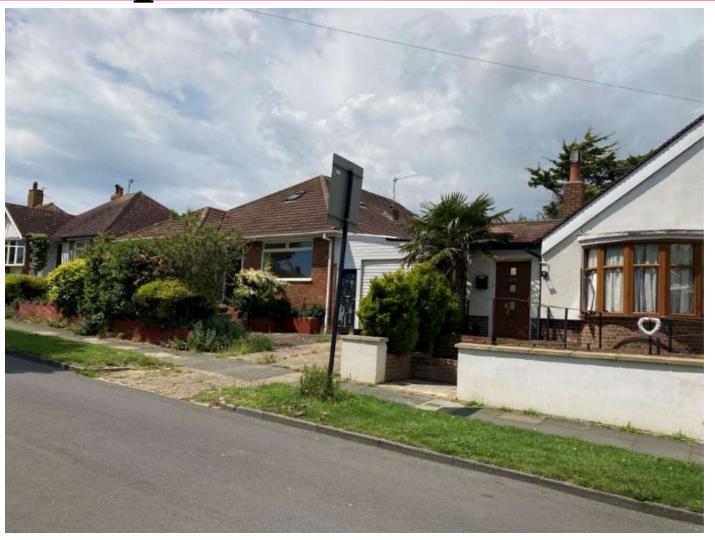

# 67 Saltdean Drive

BH2022/01049



#### **Application Description**

Erection of single storey rear and side extensions. Conversion of existing garage to habitable space. New steps to front.



# Map of application site



# **Existing Location Plan**





Location Plan 1:1250



1A

## **Proposed Site Plan**









# Aerial photo(s) of site





# 3D Aerial photo of site





# Street photos of site





# Street photos of site





# Street photos of site





#### Photo of site: from rear





# Photo of site: from rear towards 69 Saltdean Drive





# Photo of site: towards 65 Saltdean

**Drive** 





#### **Photos of site**





# **Existing Front Elevation**





#### **Proposed Front Elevation**





#### **Existing Rear Elevation**





2

# **Proposed Rear Elevation**





# **Existing Ground Floor Plan**





ID

### **Proposed Ground Floor Plan**





ID

# **Existing Roof Plan**





# **Proposed Roof Plan**





62

ID

#### က္သ

# **Key Considerations in the Application**

- Design and Appearance
- Impact on Amenity
- Highway issues



#### **Conclusion and Planning Balance**

- Design and appearance of the extension and alterations acceptable.
- Impact on amenity of neighbouring residents, and highway considered acceptable.

Re