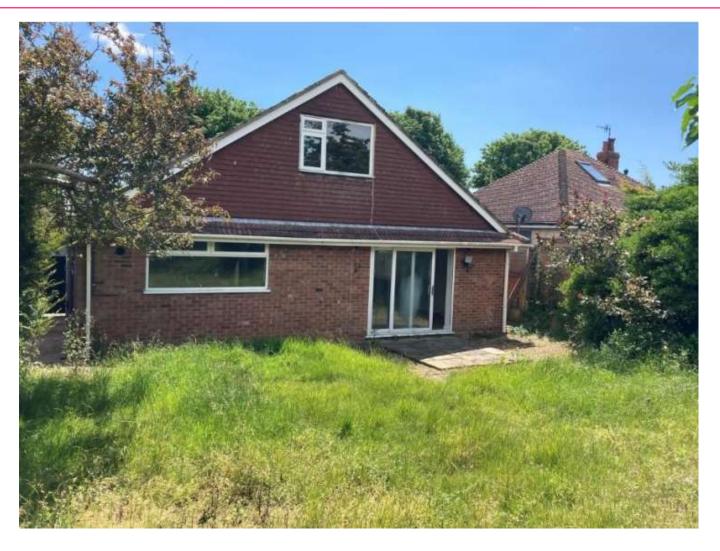

# 67 Saltdean Drive

BH2022/01049



#### **Application Description**

Erection of single storey rear and side extensions. Conversion of existing garage to habitable space. New steps to front.



# Map of application site



# **Existing Location Plan**





Location Plan 1:1250



1A

## **Proposed Site Plan**









# Aerial photo(s) of site





# 3D Aerial photo of site





# Street photos of site





# Street photos of site





# Street photos of site





#### Photo of site: from rear





# Photo of site: from rear towards 69 Saltdean Drive





# Photo of site: towards 65 Saltdean

**Drive** 





#### **Photos of site**





# **Existing Front Elevation**





#### **Proposed Front Elevation**





#### **Existing Rear Elevation**





2

# **Proposed Rear Elevation**





# **Existing Ground Floor Plan**





ID

### **Proposed Ground Floor Plan**





ID

# **Existing Roof Plan**





# **Proposed Roof Plan**





62

ID

#### က္သ

# **Key Considerations in the Application**

- Design and Appearance
- Impact on Amenity
- Highway issues



#### **Conclusion and Planning Balance**

- Design and appearance of the extension and alterations acceptable.
- Impact on amenity of neighbouring residents, and highway considered acceptable.

Recommend: Approve