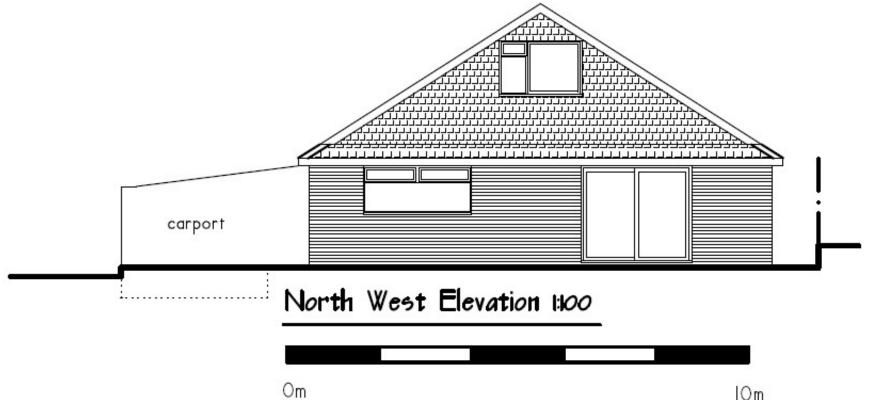

# 67 Saltdean Drive

BH2022/01049



#### **Application Description**

Erection of single storey rear and side extensions. Conversion of existing garage to habitable space. New steps to front.



# Map of application site



# **Existing Location Plan**





Location Plan 1:1250



1A

## **Proposed Site Plan**









# Aerial photo(s) of site





# 3D Aerial photo of site





# Street photos of site





# Street photos of site





# Street photos of site





#### Photo of site: from rear





# Photo of site: from rear towards 69 Saltdean Drive





# Photo of site: towards 65 Saltdean

**Drive** 





#### **Photos of site**





# **Existing Front Elevation**





#### **Proposed Front Elevation**





#### **Existing Rear Elevation**





2

# **Proposed Rear Elevation**





# **Existing Ground Floor Plan**





ID

### **Proposed Ground Floor Plan**





ID

# **Existing Roof Plan**





# **Proposed Roof Plan**





62

ID

#### က္သ

# **Key Considerations in the Application**

- Design and Appearance
- Impact on Amenity
- Highway issues



#### **Conclusion and Planning Balance**

- Design and appearance of the extension and alterations acceptable.
- Impact on amenity of neighbouring residents, and highway considered acceptable.

Recommend: Approve