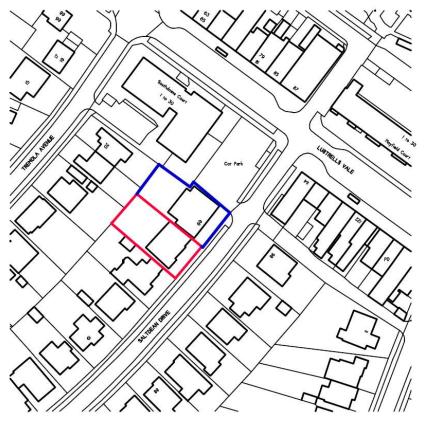

# 67 Saltdean Drive

BH2022/01049



#### **Application Description**

Erection of single storey rear and side extensions. Conversion of existing garage to habitable space. New steps to front.



# Map of application site



# **Existing Location Plan**





Location Plan 1:1250



1A

## **Proposed Site Plan**









# Aerial photo(s) of site





# 3D Aerial photo of site





# Street photos of site





# Street photos of site





# Street photos of site





#### Photo of site: from rear





# Photo of site: from rear towards 69 Saltdean Drive





# Photo of site: towards 65 Saltdean

**Drive** 





#### **Photos of site**





# **Existing Front Elevation**





#### **Proposed Front Elevation**





#### **Existing Rear Elevation**





2

# **Proposed Rear Elevation**





# **Existing Ground Floor Plan**





ID

### **Proposed Ground Floor Plan**





ID

# **Existing Roof Plan**





# **Proposed Roof Plan**





62

ID

#### က္သ

# **Key Considerations in the Application**

- Design and Appearance
- Impact on Amenity
- Hi