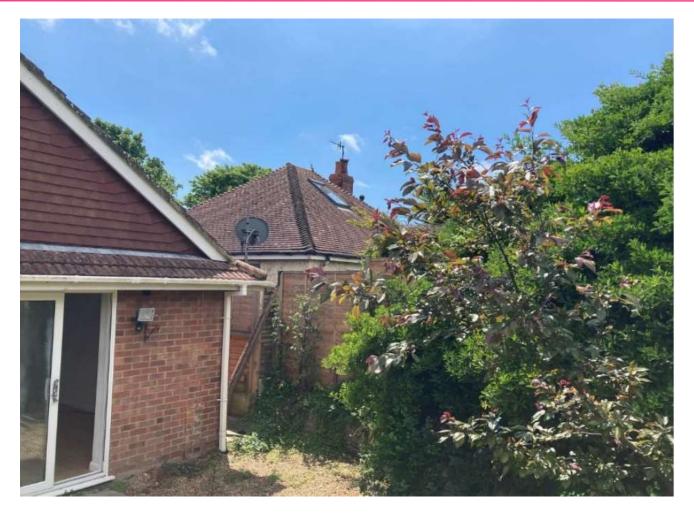

# 67 Saltdean Drive

BH2022/01049



#### **Application Description**

Erection of single storey rear and side extensions. Conversion of existing garage to habitable space. New steps to front.



# Map of application site



# **Existing Location Plan**





Location Plan 1:1250



1A

## **Proposed Site Plan**









# Aerial photo(s) of site





# 3D Aerial photo of site





# Street photos of site





# Street photos of site





# Street photos of site





#### Photo of site: from rear





# Photo of site: from rear towards 69 Saltdean Drive





# Photo of site: towards 65 Saltdean

**Drive** 





#### **Photos of site**





# **Existing Front Elevation**





#### **Proposed Front Elevation**





#### **Existing Rear Elevation**





2

# **Proposed Rear Elevation**





# **Existing Ground Floor Plan**





ID

### **Proposed Ground Floor Plan**





ID

# **Existing Roof Plan**





# **Proposed Roof Plan**





62

ID

#### က္သ

# **Key Considerations in the Application**

- Design and Appearance
- Impact on Amenity
- Highway issues



#### **Conclusion and Planning Balance**

- Design and appearance of the extension and alterations acceptable.
- Impact on amenity of neighbouring residents, and highway considered acceptable.

Recommend: Approve