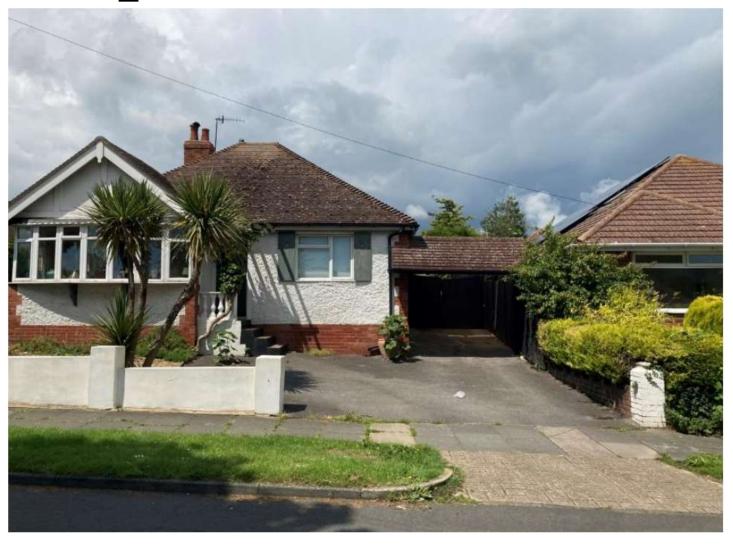

# 67 Saltdean Drive

BH2022/01049



#### **Application Description**

Erection of single storey rear and side extensions. Conversion of existing garage to habitable space. New steps to front.



# Map of application site



# **Existing Location Plan**





Location Plan 1:1250



1A

## **Proposed Site Plan**









# Aerial photo(s) of site





# 3D Aerial photo of site





# Street photos of site





# Street photos of site





# Street photos of site





#### Photo of site: from rear





# Photo of site: from rear towards 69 Saltdean Drive





# Photo of site: towards 65 Saltdean

**Drive** 





#### **Photos of site**





# **Existing Front Elevation**





#### **Proposed Front Elevation**





#### **Existing Rear Elevation**





2

# **Proposed Rear Elevation**





# **Existing Ground Floor Plan**





ID

### **Proposed Ground Floor Plan**





ID

# **Existing Roof Plan**





# **Proposed Roof Plan**





62

ID

#### က္သ

# **Key Considerations in the Application**

- Design and Appearance
- Impact on Amenity
- Highway issues



#### **Conclusion and Planning Balance**

- Design and appearance of the extension and alterations acceptable.
- Impact on amenity of neig