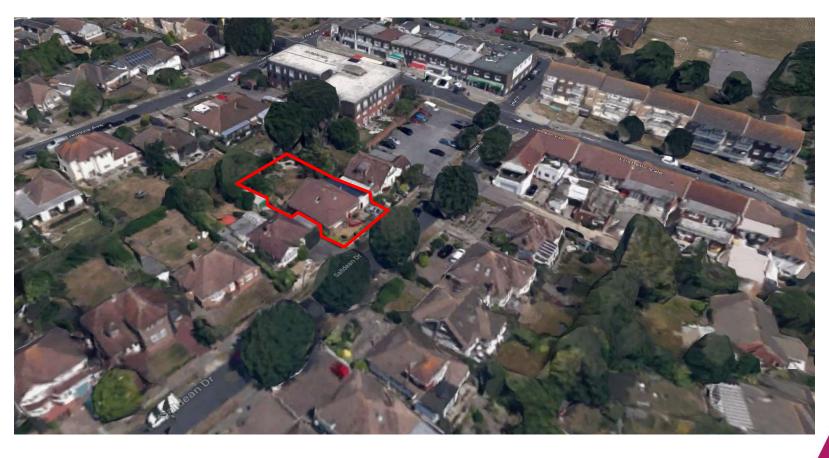

# 67 Saltdean Drive

BH2022/01049



#### **Application Description**

Erection of single storey rear and side extensions. Conversion of existing garage to habitable space. New steps to front.



# Map of application site



# **Existing Location Plan**





Location Plan 1:1250



1A

## **Proposed Site Plan**









# Aerial photo(s) of site





# 3D Aerial photo of site





# Street photos of site





# Street photos of site





# Street photos of site





#### Photo of site: from rear





# Photo of site: from rear towards 69 Saltdean Drive





# Photo of site: towards 65 Saltdean

**Drive** 





#### **Photos of site**





# **Existing Front Elevation**





#### **Proposed Front Elevation**





#### **Existing Rear Elevation**





2

# **Proposed Rear Elevation**





# **Existing Ground Floor Plan**





ID

### **Proposed Ground Floor Plan**





ID

# **Existing Roof Plan**





# **Proposed Roof Plan**





62

ID

#### က္သ

# **Key Considerations in the Application**

- Design and Appearance
- Impact on Amenity
- Highway issues



#### **Conclusion and Planning Balance**

- Design and appearance of the extension and alterations acceptable