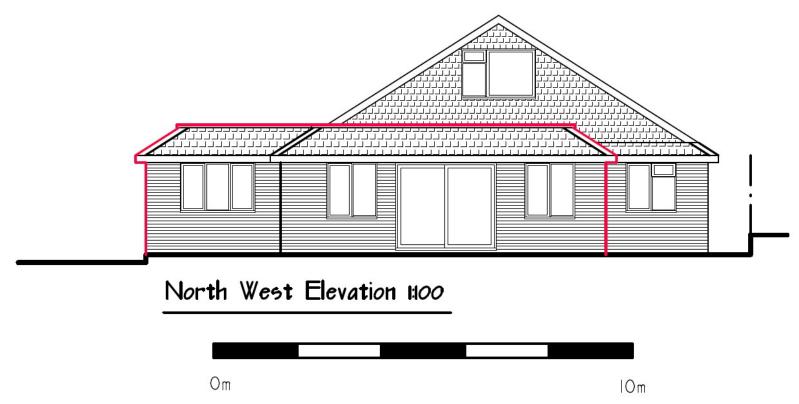

# 67 Saltdean Drive

BH2022/01049



#### **Application Description**

Erection of single storey rear and side extensions. Conversion of existing garage to habitable space. New steps to front.



# Map of application site



# **Existing Location Plan**





Location Plan 1:1250



1A

## **Proposed Site Plan**









# Aerial photo(s) of site





# 3D Aerial photo of site





# Street photos of site





# Street photos of site





# Street photos of site





#### Photo of site: from rear





# Photo of site: from rear towards 69 Saltdean Drive





# Photo of site: towards 65 Saltdean

**Drive** 





#### **Photos of site**





# **Existing Front Elevation**





#### **Proposed Front Elevation**





#### **Existing Rear Elevation**





2

# **Proposed Rear Elevation**





# **Existing Ground Floor Plan**





ID

### **Proposed Ground Floor Plan**





ID

# **Existing Roof Plan**





# **Proposed Roof Plan**





62

ID

#### က္သ

# **Key Considerations in the Application**

- Design and Appearance
- Impact on Amenity
- Highway issues



#### **Conclusion and Planning Balance**

- Design and appearance of the extension and alterations acceptable.
- Impact on amenity of neighbouring residents, and highway considered acceptable.

Recommend: Approve