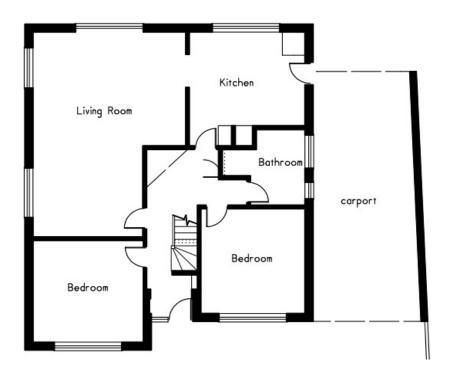

9



#### **Application Description**

Erection of single storey rear and side extensions. Conversion of existing garage to habitable space. New steps to front.



# Map of application site



# **Existing Location Plan**





Location Plan 1:1250



1A

## **Proposed Site Plan**









# Aerial photo(s) of site





# 3D Aerial photo of site





# Street photos of site





# Street photos of site





# Street photos of site





#### Photo of site: from rear





# Photo of site: from rear towards 69 Saltdean Drive





# Photo of site: towards 65 Saltdean

**Drive** 





#### **Photos of site**





# **Existing Front Elevation**





#### **Proposed Front Elevation**





#### **Existing Rear Elevation**





2

# **Proposed Rear Elevation**





# **Existing Ground Floor Plan**





ID

### **Proposed Ground Floor Plan**





ID

# **Existing Roof Plan**





# **Proposed Roof Plan**





62

ID

#### က္သ

# **Key Considerations in the Application**

- Design and Appearance
- Impact on Amenity
- Highway issues



#### **Conclusion and Planning Balance**

- Design and appearance of the extension and alterations acceptable.
- Impact on amenity of neighbouring residents, and highway considered acceptable.

Recommend: Approve