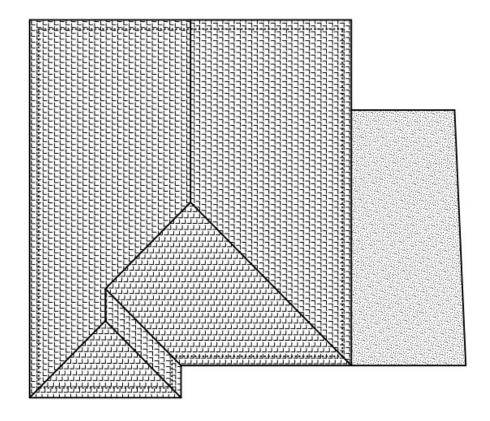

extensions. Conversion of existing garage to habitable space. New steps to front.



# Map of application site



# **Existing Location Plan**





Location Plan 1:1250



1A

## **Proposed Site Plan**









# Aerial photo(s) of site





# 3D Aerial photo of site





# Street photos of site





# Street photos of site





# Street photos of site





#### Photo of site: from rear





# Photo of site: from rear towards 69 Saltdean Drive





# Photo of site: towards 65 Saltdean

**Drive** 





#### **Photos of site**





# **Existing Front Elevation**





#### **Proposed Front Elevation**





#### **Existing Rear Elevation**





2

# **Proposed Rear Elevation**





# **Existing Ground Floor Plan**





ID

### **Proposed Ground Floor Plan**





ID

# **Existing Roof Plan**





# **Proposed Roof Plan**





62

ID

#### က္သ

# **Key Considerations in the Application**

- Design and Appearance
- Impact on Amenity
- Highway issues



#### **Conclusion and Planning Balance**

- Design and appearance of the extension and alterations acceptable.
- Impact on amenity of neighbouring residents, and highway considered acceptable.

Recommend: Approve