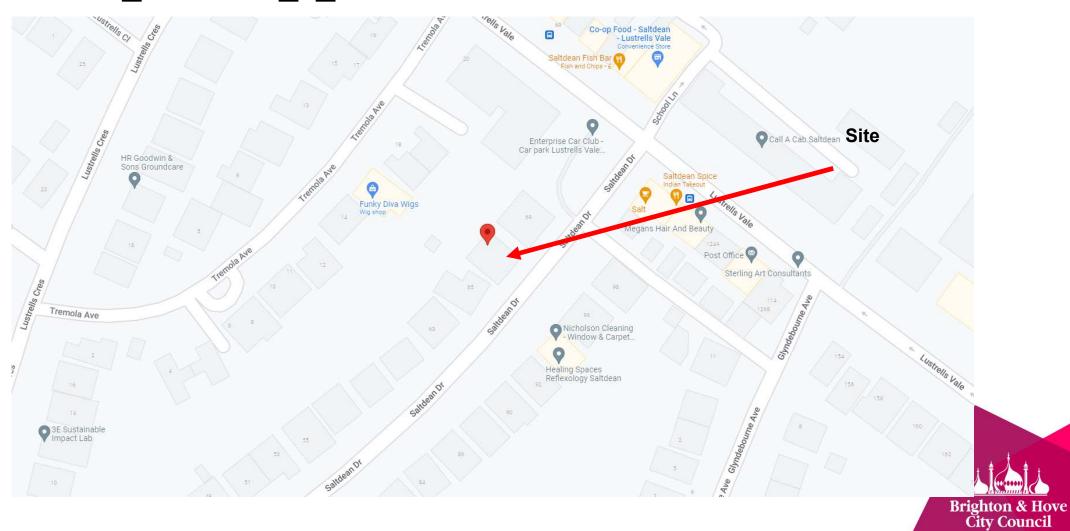

# 67 Saltdean Drive

BH2022/01049



#### **Application Description**

Erection of single storey rear and side extensions. Conversion of existing garage to habitable space. New steps to front.



# Map of application site



# **Existing Location Plan**





Location Plan 1:1250



1A

## **Proposed Site Plan**









# Aerial photo(s) of site





# 3D Aerial photo of site





# Street photos of site





# Street photos of site





# Street photos of site





#### Photo of site: from rear





# Photo of site: from rear towards 69 Saltdean Drive





# Photo of site: towards 65 Saltdean

**Drive** 





#### **Photos of site**





# **Existing Front Elevation**





#### **Proposed Front Elevation**





#### **Existing Rear Elevation**





2

# **Proposed Rear Elevation**





# **Existing Ground Floor Plan**





ID

### **Proposed Ground Floor Plan**





ID

# **Existing Roof Plan**





# **Proposed Roof Plan**





62

ID

#### က္သ

# **Key Considerations in the Application**

- Design and App