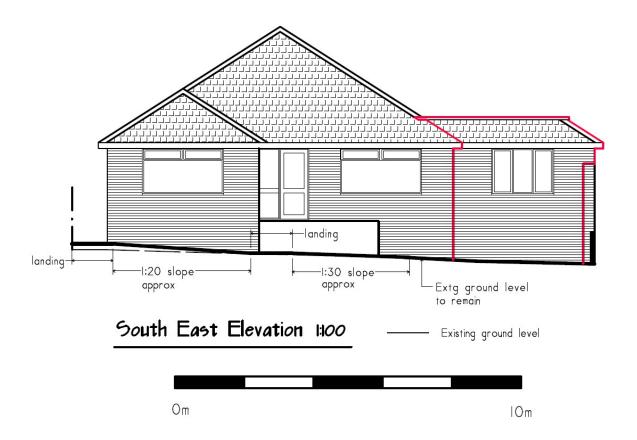

# 67 Saltdean Drive

BH2022/01049



#### **Application Description**

Erection of single storey rear and side extensions. Conversion of existing garage to habitable space. New steps to front.



# Map of application site



# **Existing Location Plan**





Location Plan 1:1250



1A

## **Proposed Site Plan**









# Aerial photo(s) of site





# 3D Aerial photo of site





# Street photos of site





# Street photos of site





# Street photos of site





#### Photo of site: from rear





# Photo of site: from rear towards 69 Saltdean Drive





# Photo of site: towards 65 Saltdean

**Drive** 





#### **Photos of site**





# **Existing Front Elevation**





#### **Proposed Front Elevation**





#### **Existing Rear Elevation**





2

# **Proposed Rear Elevation**





# **Existing Ground Floor Plan**





ID

### **Proposed Ground Floor Plan**





ID

# **Existing Roof Plan**





# **Proposed Roof Plan**





62

ID

#### က္သ

# **Key Considerations in the Application**

- Design and Appearance
- Impact on Amenity
- Highway issues



#### **Conclusion and Planning Balance**

- Design and appearance of the extension and alterations acceptable.
- Impact on amenity of neighbouring residents, and highway considered acceptable.

Recommend: Approve