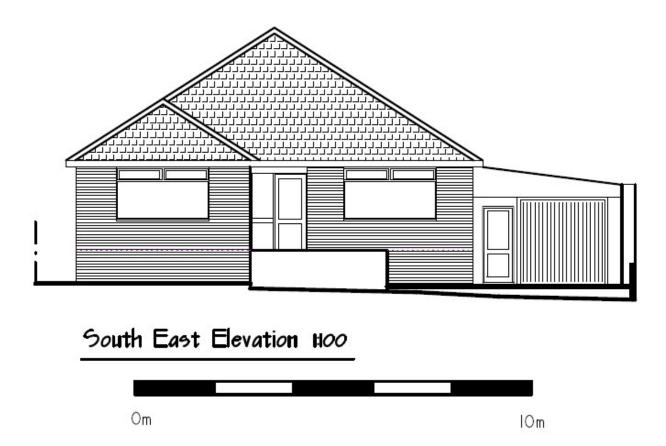

# 67 Saltdean Drive

BH2022/01049



#### **Application Description**

Erection of single storey rear and side extensions. Conversion of existing garage to habitable space. New steps to front.



# Map of application site



# **Existing Location Plan**





Location Plan 1:1250



1A

## **Proposed Site Plan**









# Aerial photo(s) of site





# 3D Aerial photo of site





# Street photos of site





# Street photos of site





# Street photos of site





#### Photo of site: from rear





# Photo of site: from rear towards 69 Saltdean Drive





# Photo of site: towards 65 Saltdean

**Drive** 





#### **Photos of site**





# **Existing Front Elevation**





#### **Proposed Front Elevation**





#### **Existing Rear Elevation**





2

# **Proposed Rear Elevation**





# **Existing Ground Floor Plan**





ID

### **Proposed Ground Floor Plan**





ID

# **Existing Roof Plan**





# **Proposed Roof Plan**





62

ID

#### က္သ

# **Key Considerations in the Application**

- Design and Appearance
- Impact on Amenity
- Highway issues



#### **Conclusion and Planning Balance**

- Design and appearance of the extension and alterations acceptable.
- Impact on amenity of neighbouring residents, and highway considered acceptable.

Recommend: Approve