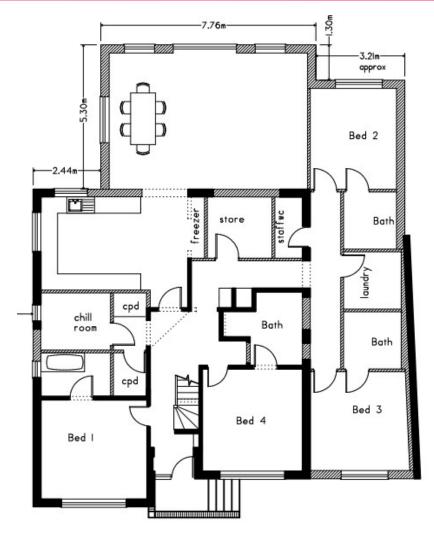

ion of single storey rear and side extensions. Conversion of existing garage to habitable space. New steps to front.



# Map of application site



# **Existing Location Plan**





Location Plan 1:1250



1A

## **Proposed Site Plan**









# Aerial photo(s) of site





# 3D Aerial photo of site





# Street photos of site





# Street photos of site





# Street photos of site





#### Photo of site: from rear





# Photo of site: from rear towards 69 Saltdean Drive





# Photo of site: towards 65 Saltdean

**Drive** 





#### **Photos of site**





# **Existing Front Elevation**





#### **Proposed Front Elevation**





#### **Existing Rear Elevation**





2

# **Proposed Rear Elevation**





# **Existing Ground Floor Plan**





ID

### **Proposed Ground Floor Plan**





ID

# **Existing Roof Plan**





# **Proposed Roof Plan**





62

ID

#### က္သ

# **Key Considerations in the Application**

- Design and Appearance
- Impact on Amenity
- Highway issues



#### **Conclusion and Planning Balance**

- Design and appearance of the extension and alterations acceptable.
- Impact on amenity of neighbouring residents, and highway considered acceptable.

Recommend: Approve