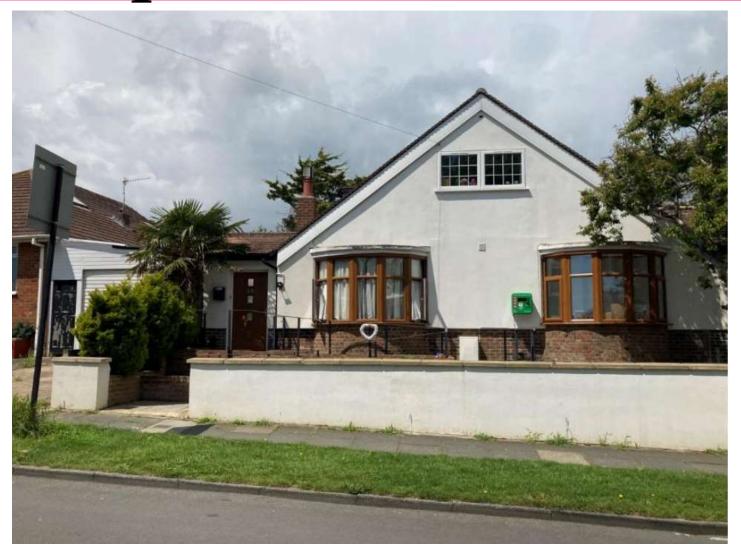

# 67 Saltdean Drive

BH2022/01049



#### **Application Description**

Erection of single storey rear and side extensions. Conversion of existing garage to habitable space. New steps to front.



# Map of application site



# **Existing Location Plan**





Location Plan 1:1250



1A

## **Proposed Site Plan**









# Aerial photo(s) of site





# 3D Aerial photo of site





# Street photos of site





# Street photos of site





# Street photos of site





#### Photo of site: from rear





# Photo of site: from rear towards 69 Saltdean Drive





# Photo of site: towards 65 Saltdean

**Drive** 





#### **Photos of site**





# **Existing Front Elevation**





#### **Proposed Front Elevation**





#### **Existing Rear Elevation**





2

# **Proposed Rear Elevation**





# **Existing Ground Floor Plan**





ID

### **Proposed Ground Floor Plan**





ID

# **Existing Roof Plan**





# **Proposed Roof Plan**





62

ID

#### က္သ

# **Key Considerations in the Application**

- Design and Appearance
- Impact on Amenity
- Highway issues



#### **Conclusion and Planning Balance**

- Design and appearance of the extension and alterations acceptable.
- Impact on amenity of neighbouring residents, and highw