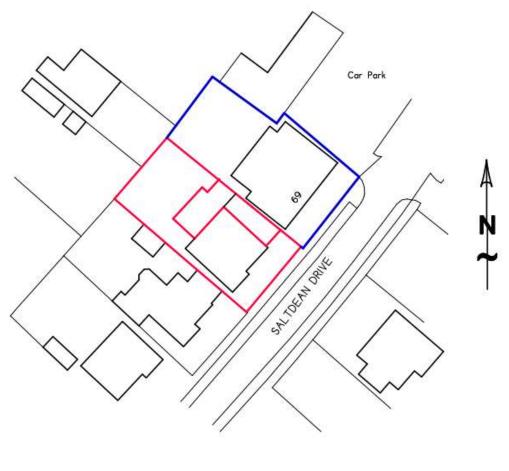

# 67 Saltdean Drive

BH2022/01049



#### **Application Description**

Erection of single storey rear and side extensions. Conversion of existing garage to habitable space. New steps to front.



# Map of application site



# **Existing Location Plan**





Location Plan 1:1250



1A

## **Proposed Site Plan**









# Aerial photo(s) of site





# 3D Aerial photo of site





# Street photos of site





# Street photos of site





# Street photos of site





#### Photo of site: from rear





# Photo of site: from rear towards 69 Saltdean Drive





# Photo of site: towards 65 Saltdean

**Drive** 





#### **Photos of site**





# **Existing Front Elevation**





#### **Proposed Front Elevation**





#### **Existing Rear Elevation**





2

# **Proposed Rear Elevation**





# **Existing Ground Floor Plan**





ID

### **Proposed Ground Floor Plan**





ID

# **Existing Roof Plan**





# **Proposed Roof Plan**





62

ID

#### က္သ

# **Key Considerations in the Application**

- Design and Appearance
- Impact on Amenity
- Highway issues



#### **Conclusion and Planning Balance**

-