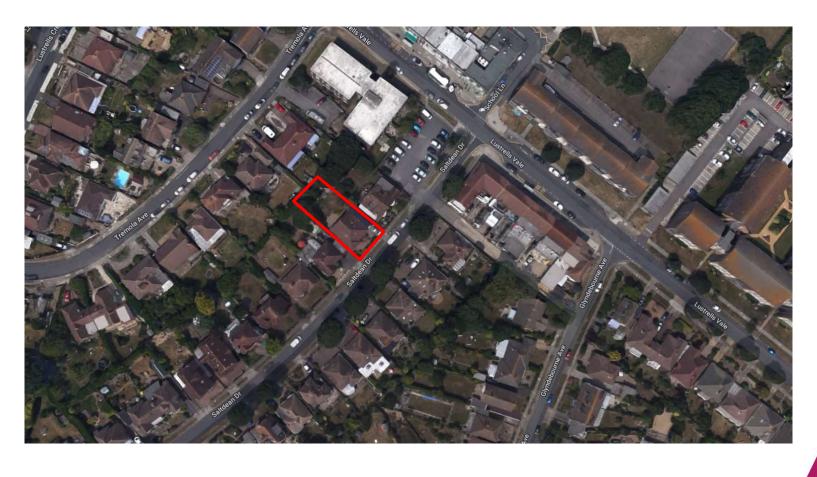

# 67 Saltdean Drive

BH2022/01049



#### **Application Description**

Erection of single storey rear and side extensions. Conversion of existing garage to habitable space. New steps to front.



# Map of application site



# **Existing Location Plan**





Location Plan 1:1250



1A

## **Proposed Site Plan**









# Aerial photo(s) of site





# 3D Aerial photo of site





# Street photos of site





# Street photos of site





# Street photos of site





#### Photo of site: from rear





# Photo of site: from rear towards 69 Saltdean Drive





# Photo of site: towards 65 Saltdean

**Drive** 





#### **Photos of site**





# **Existing Front Elevation**





#### **Proposed Front Elevation**





#### **Existing Rear Elevation**





2

# **Proposed Rear Elevation**





# **Existing Ground Floor Plan**





ID

### **Proposed Ground Floor Plan**





ID

# **Existing Roof Plan**





# **Proposed Roof Plan**





62

ID

#### က္သ

# **Key Considerations in the Application**

- Design and Appearance
- Impact on Amenity
- Highway issues



#### **Conclusion and Planning Balance**

- Design and appearance of the exten