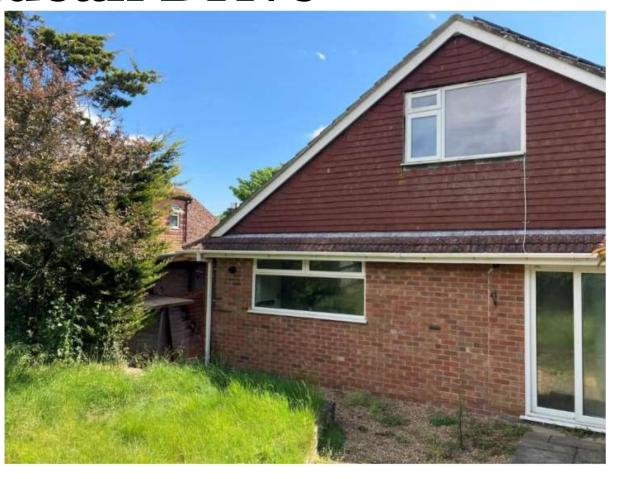

# 67 Saltdean Drive

BH2022/01049



#### **Application Description**

Erection of single storey rear and side extensions. Conversion of existing garage to habitable space. New steps to front.



# Map of application site



# **Existing Location Plan**





Location Plan 1:1250



1A

## **Proposed Site Plan**









# Aerial photo(s) of site





# 3D Aerial photo of site





# Street photos of site





# Street photos of site





# Street photos of site





#### Photo of site: from rear





# Photo of site: from rear towards 69 Saltdean Drive





# Photo of site: towards 65 Saltdean

**Drive** 





#### **Photos of site**





# **Existing Front Elevation**





#### **Proposed Front Elevation**





#### **Existing Rear Elevation**





2

# **Proposed Rear Elevation**





# **Existing Ground Floor Plan**





ID

### **Proposed Ground Floor Plan**





ID

# **Existing Roof Plan**





# **Proposed Roof Plan**





62

ID

#### က္သ

# **Key Considerations in the Application**

- Design and Appearance
- Impact on Amenity
- Highway issues



#### **Conclusion and Planning Balance**

- Design and appearance of the extension and alterations acceptable.
- Impact on amenity of neighbouring residents, and highway considered acceptable.

Recommend: Approve